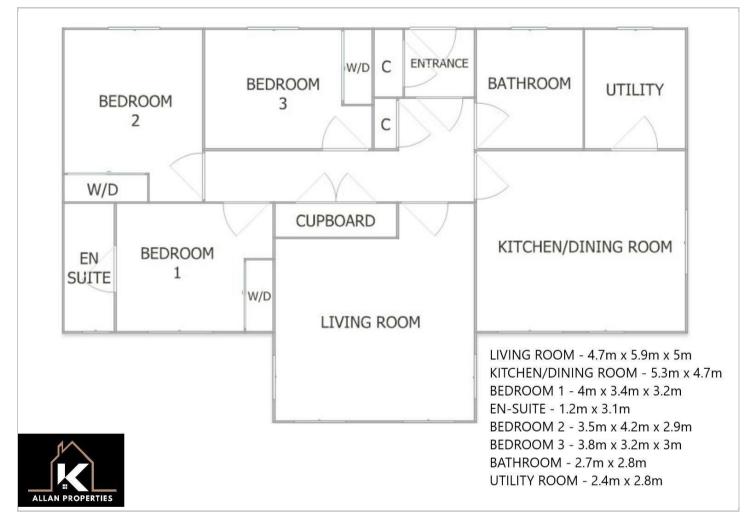

# Plot 1, Blinkbonny

St. Margarets Hope, KW17 2RH

- PANORAMIC SEA VIEWS
- 3 BEDROOM
- FLOOR PLAN AVAILABLE
- HIGH-SPEC NOBILLIA KITCHEN
- RURAL LIFESTYLE
- 1 EN-SUITE BEDROOM
- OFF-ROAD PARKING
- DESIRABLE LOCATION





## Offers Over £325,000





Directions





Floor Plans Location Map



# Herston Map data @2022

## Energy Performance Graph



### Viewing

Please contact our K Allan Properties Office on 01856 876377 if you wish to arrange a viewing appointment for this property or require further information.

The particulars are set out as a general outline only for the guidance of intended purchasers or lessees, and do not constitute, any part of a contract. Nothing in these particulars shall be deemed to be a statement that the property is in good structural condition or otherwise nor that any of the services, appliances, equipment or facilities are in good working order. Purchasers should satisfy themselves of this prior to purchasing.

Tel: 01856 876377 Email: info@kallanproperties.co.uk www.kallanproperties.co.uk