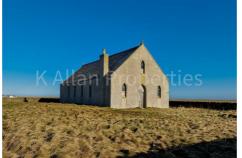

#### **RUSSNESS KIRK**

Russness Kirk is situated to the side of Russness Manse, and faces the nearby beach.

The Kirk comprises of Vestibule, which leads to a small Meeting Room, and the main Kirk Hall.

## **RUSSNESS KIRK**