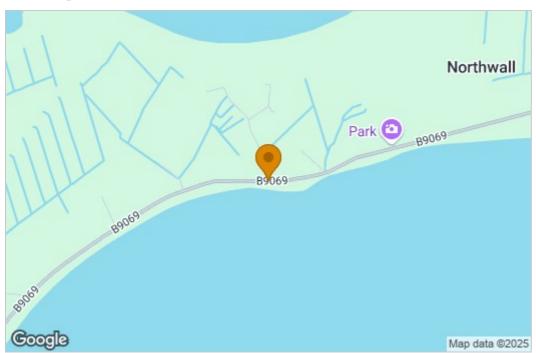

# Area Map

Sanday is an outer isle which is a short sea crossing or a short flight from mainland Orkney. It is currently one of the larger inhabited islands. Sanday sits on the north coast of Scotland and is famous for its sandy bays and clear water, along with a wealth of wildlife, heritage and archaeology. Sanday has a wonderful community spirit with a school, two well stocked shops, two pubs and a community hub. For the sporting enthusiasts, there is a 9 hole golf course, football pitches, indoor sports hall, swimming pool and gym. There is a resident doctor and two nurses plus a garage/repair shop.