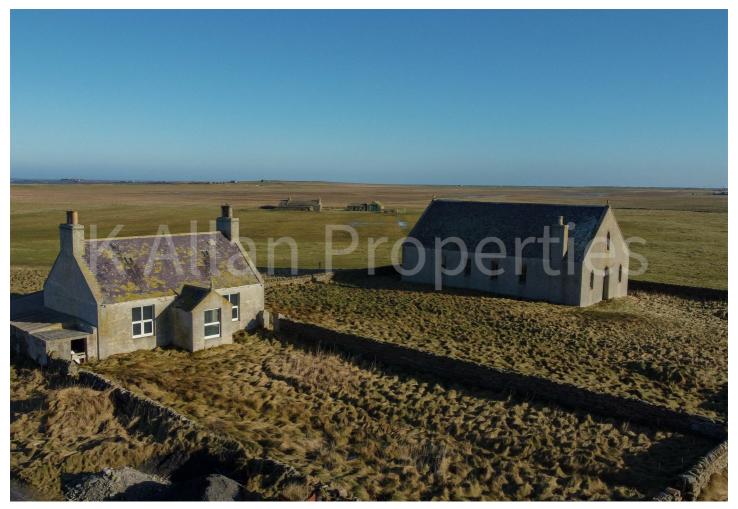

# Russness Manse & Former Church, Sanday, Orkney, KW17 2BP Offers Over £80,000

K Allan Properties is delighted to present this former Kirk and Manse to the market. Russness Manse and Kirk are situated on the island of Sanday, and benefit a clear water bay just walking distance from their front door., as well as a lovely, community lifestyle.

#### **RUSSNESS MANSE**

Russness Manse is set in a walled garden, facing the nearby beach, and offers accommodation over 2 floors.

Ground floor comprises of Entrance Hall, Living room and Dining room to the front of the property, with a Kitchen, a small Bedroom and Bathroom to the rear of the property. The house has uPVC windows and doors, and is securely locked.

#### **RUSSNESS KIRK**

Russness Kirk is situated to the side of Russness Manse, and faces the nearby beach.

The Kirk comprises of Vestibule, which leads to a small Meeting Room, and the main Kirk Hall.