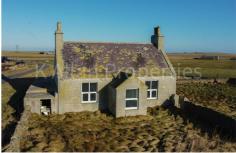

#### **RUSSNESS MANSE**

Russness Manse is set in a walled garden, facing the nearby beach, and offers accommodation over 2 floors.

Ground floor comprises of Entrance Hall, Living room and Dining room to the front of the property, with a Kitchen, a small Bedroom and Bathroom to the rear of the property. The house has uPVC windows and doors, and is securely locked.

# **RUSSNESS MANSE**

Please note that due to the unknown conditions of the stairs and the stability of the first floor/ground floor ceilings at the time of photographs, a decision was made not to enter the first floor for the safety of our agent.