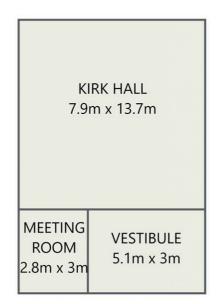

#### **RUSSNESS KIRK**

Russness Kirk is situated to the side of Russness Manse, and faces the nearby beach.

The Kirk comprises of Vestibule, which leads to a small Meeting Room, and the main Kirk Hall.

## **RUSSNESS KIRK**

Disclaimer: Please note this floor plan is for marketing purposes and is to be used as a guide only. All efforts have been made to ensure its accuracy at the time of print.