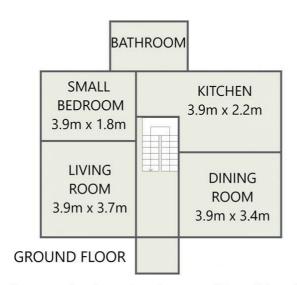

#### **RUSSNESS MANSE**

Russness Manse is set in a walled garden, facing the nearby beach, and offers accommodation over 2 floors.

Ground floor comprises of Entrance Hall, Living room and Dining room to the front of the property, with a Kitchen, a small Bedroom and Bathroom to the rear of the property. The house has uPVC windows and doors, and is securely locked.

\*\*Due to the unknown conditions of the stairs and the stability of the first floor/ground floor ceilings at the time of photographs, a decision was made not to enter the first floor for the safety of our agent.

# **RUSSNESS MANSE**

Please note that due to the unknown conditions of the stairs and the stability of the first floor/ground floor ceilings at the time of photographs, a decision was made not to enter the first floor for the safety of our agent.

Disclaimer: Please note this floor plan is for marketing purposes and is to be used as a guide only. All efforts have been made to ensure its accuracy at the time of print.