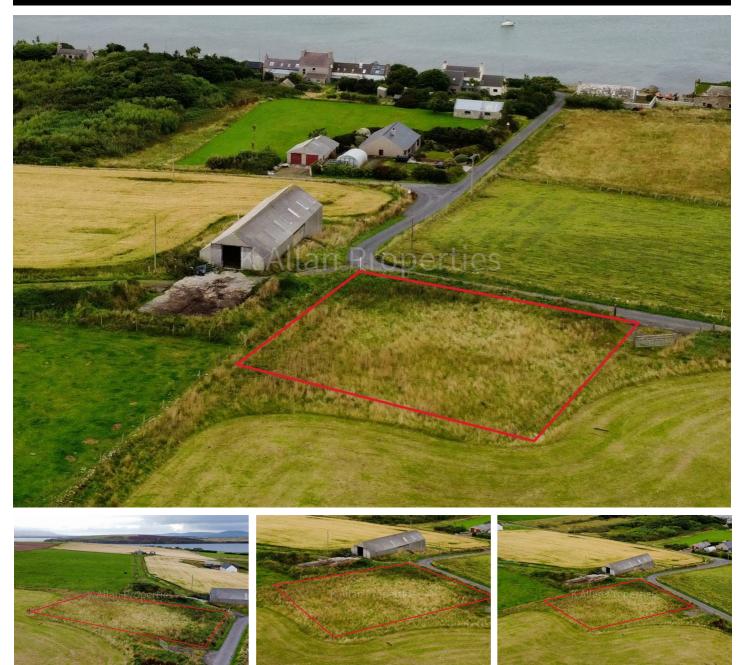

# Land Near Midtown, Herston, South Ronaldsay, Orkney, KW17 2RH Offers Over £45,000

K Allan Properties are delighted to present this lovely elevated plot over looking Widewall Bay benefiting from ready to connect water and electricity.

Located in the desirable area of Herston, Land Near Midtown is positioned just a short walk from the sea front. The plot extends to approximately 0.3 acres.

Full planning permission for a replacement house with an air source heat pump and access was previously granted . Planning Application 14/382/AMC (following permission 11/202/PIP).