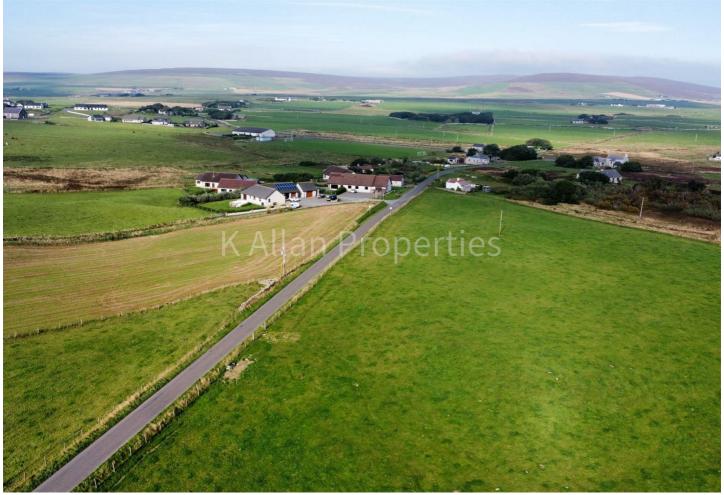

# Land 4 near Caperhouse, Netherbrough Road, Harray, Orkney, KW17 2LE Offers In The Region Of £45,000

K Allan Properties are delighted to present this area of land to the market for sale which is positioned on the West Mainland of Orkney, in the Parish of Harray. Positioned beautifully in a meadow, overlooking countryside, and benefiting from panoramic rural views. Additional land is available with separate negotiations.

All electricity and water connections are understood to be close by.

The land size is approx.  $0.270\ Acres.$ 

### **LOCATION**

Harray is a parish positioned centrally on the Orkney Mainland. Harray is well known for its fertile farming land and freshwater loch which is well known for fishing.