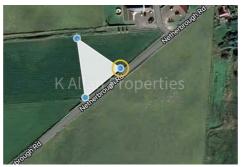

# Land 4 near Caperhouse, Netherbrough Road, Harray, Orkney, KW17 2LE Offers In The Region Of £45,000

K Allan Properties are delighted to present this area of land to the market for sale which is positioned on the West Mainland of Orkney, in the Parish of Harray. Positioned beautifully in a meadow, overlooking countryside, and benefiting from panoramic rural views. Additional land is available with separate negotiations.

We advise anyone interested in this land as a project to discuss plans with an architect and then consult with the Orkney Islands Council planning department.

The land is presented to the market with no planning in place.

All electricity and water connections are understood to be close by.

The land size is approx.  $0.270\ Acres.$ 

### **LOCATION**

Harray is a par