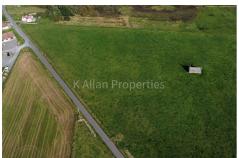

# Land 4 near Caperhouse, Netherbrough Road, Harray, Orkney, KW17 2LE Offers In The Region Of £45,000

K Allan Properties are delighted to present this area of land to the market for sale which is positioned on the West Mainland of Orkney, in the Parish of Harray. Positioned beautifully in a meadow, overlooking countryside, and benefiting from panoramic rural views. Additional land is available with separate negotiations.

All electricity and water connections are understood to be close by.

The land size is approx.  $0.270\ Acres.$ 