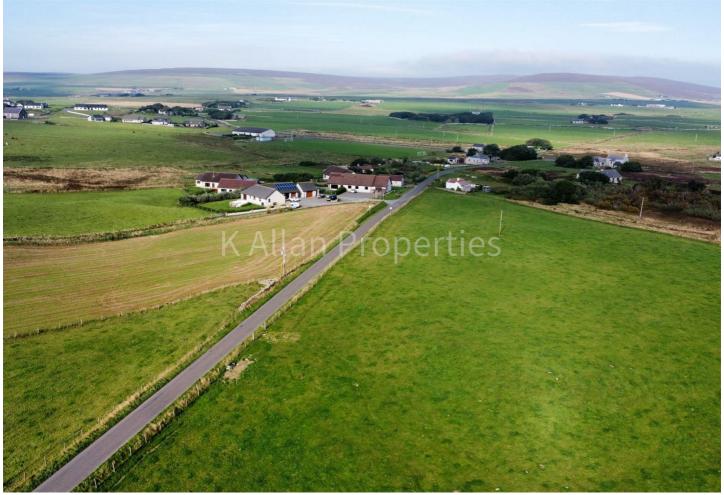

Land 3 land near Caperhouse, Netherbrough Road, Harray, Orkney, KW17
Offers In The Region Of £45,000

K Allan Properties are delighted to present this area of land to the market for sale which is positioned on the West Mainland of Orkney, in the Parish of Harray. Positioned beautifully in a meadow, overlooking countryside, and benefiting from panoramic rural views.

All electricity and water connections are understood to be close by.

The land size is approx. 0.255 Acres.