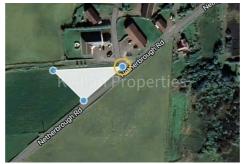

Land 3 land near Caperhouse, Netherbrough Road, Harray, Orkney, KW17
Offers In The Region Of £45,000

K Allan Properties are delighted to present this area of land to the market for sale which is positioned on the West Mainland of Orkney, in the Parish of Harray. Positioned beautifully in a meadow, overlooking countryside, and benefiting from panoramic rural views.

We advise anyone interested in this land as a project to discuss plans with an architect and then consult with the Orkney Islands Council planning department.

The land is presented to the market with no planning in place.

All electricity and water connections are understood to be close by.

The land size is approx. 0.255 Acres.

### **LOCATION**

Harray is a parish positioned centrally on the Orkney Mainland. Harray is well