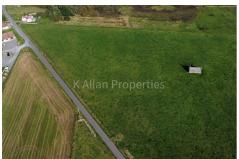

Land 3 land near Caperhouse, Netherbrough Road, Harray, Orkney, KW17
Offers In The Region Of £45,000

K Allan Properties are delighted to present this area of land to the market for sale which is positioned on the West Mainland of Orkney, in the Parish of Harray. Positioned beautifully in a meadow, overlooking countryside, and benefiting from panoramic rural views.

All electricity and water connections are understood to be close by.

The land size is approx. 0.255 Acres.