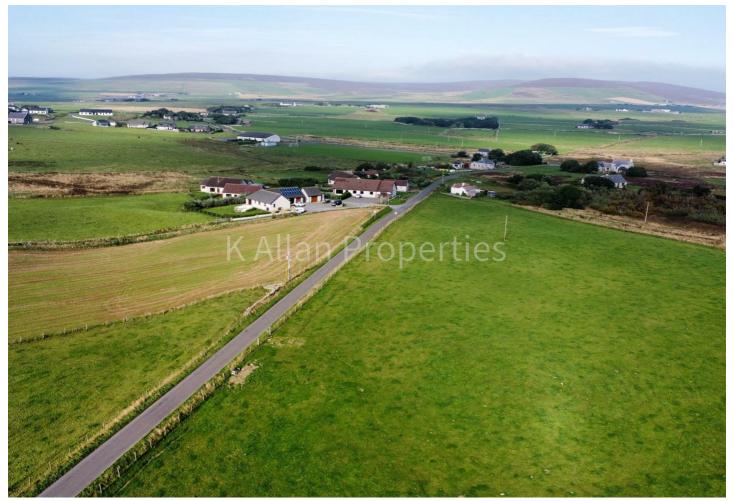

Land 2 land near Caperhouse, Netherbrough Road, Harray, Orkney, KW17
Offers In The Region Of £45,000

K Allan Properties are delighted to present this area of land to the market for sale which is positioned on the West Mainland of Orkney, in the Parish of Harray. Positioned beautifully in a meadow, overlooking countryside, and benefiting from panoramic rural views.

All electricity and water connections are understood to be close by.

The land size is approx. 0.261 Acres.