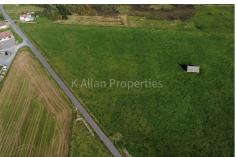

Land 2 land near Caperhouse, Netherbrough Road, Harray, Orkney, KW17
Offers In The Region Of £45,000

K Allan Properties are delighted to present this area of land to the market for sale which is positioned on the West Mainland of Orkney, in the Parish of Harray. Positioned beautifully in a meadow, overlooking countryside, and benefiting from panoramic rural views.

All electricity and water connections are understood to be close by.

The land size is approx. 0.261 Acres.