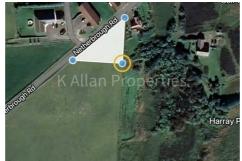

Land 2 land near Caperhouse, Netherbrough Road, Harray, Orkney, KW17
Offers In The Region Of £45,000

K Allan Properties are delighted to present this area of land to the market for sale which is positioned on the West Mainland of Orkney, in the Parish of Harray. Positioned beautifully in a meadow, overlooking countryside, and benefiting from panoramic rural views.

We advise anyone interested in this land as a project to discuss plans with an architect and then consult with the Orkney Islands Council planning department.

The land is presented to the market with no planning in place.

All electricity and water connections are understood to be close by.

The land size is approx. 0.261 Acres.

### **LOCATION**

Harray is a parish positioned centrally on the Orkney Mainland. Harray is well