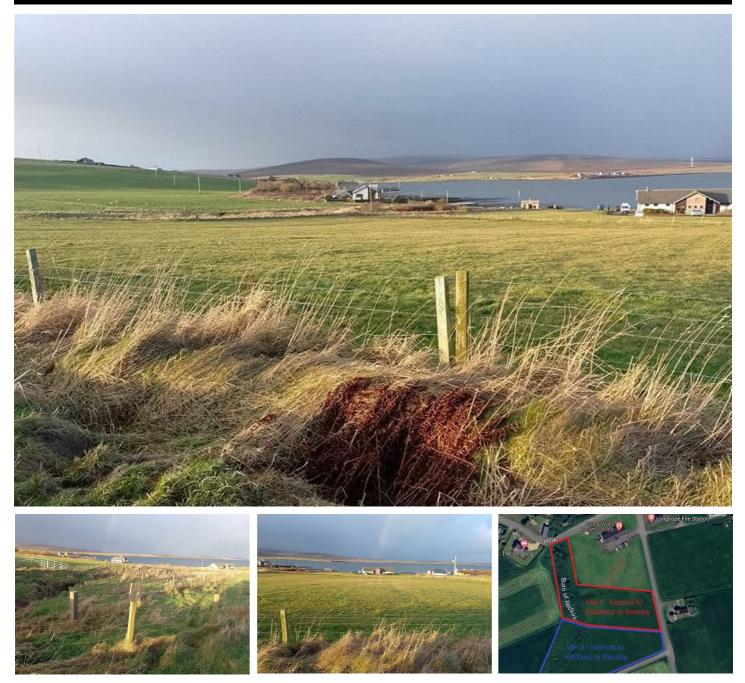

# Land 1 Near Watering House, Longhope, Orkney, KW16 3PG Offers Over £35,000

K Allan Properties are delighted to present this area of land to the market which is positioned on Longhope, Hoy. The land, which is approx. 1.2 acres, overlooks the surrounding countryside and benefits from elevated panoramic sea views and a burn surrounded by trees.

It is understood the mains water and electricity supplies are situated close to the potential site. The area of land is presented to the market with no planning in place.