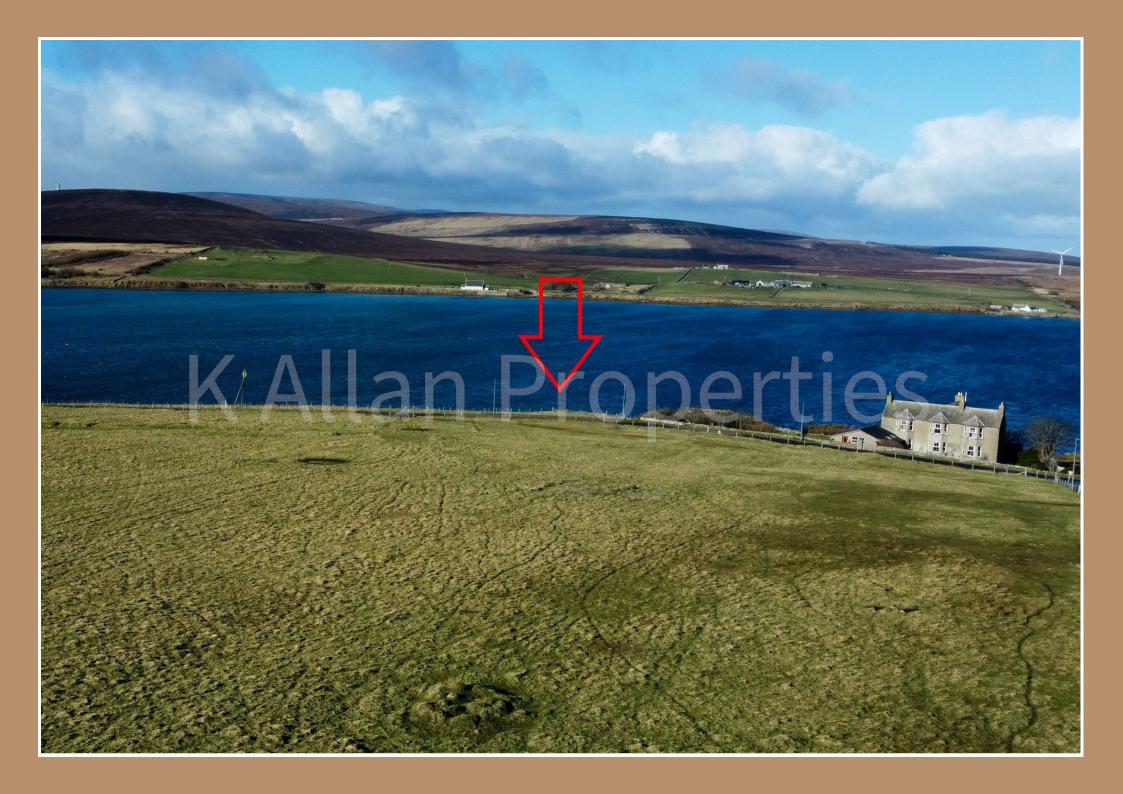

## REDUCED FROM £35,000.

K Allan Properties are delighted to present this area of land to the market which is positioned on Longhope, Hoy.

The area of land, which is approx. 2.22 acres (0.9 hectares), is positioned beautifully in a meadow and benefits from spectalular panoramic countryside and sea views with foreshore access.