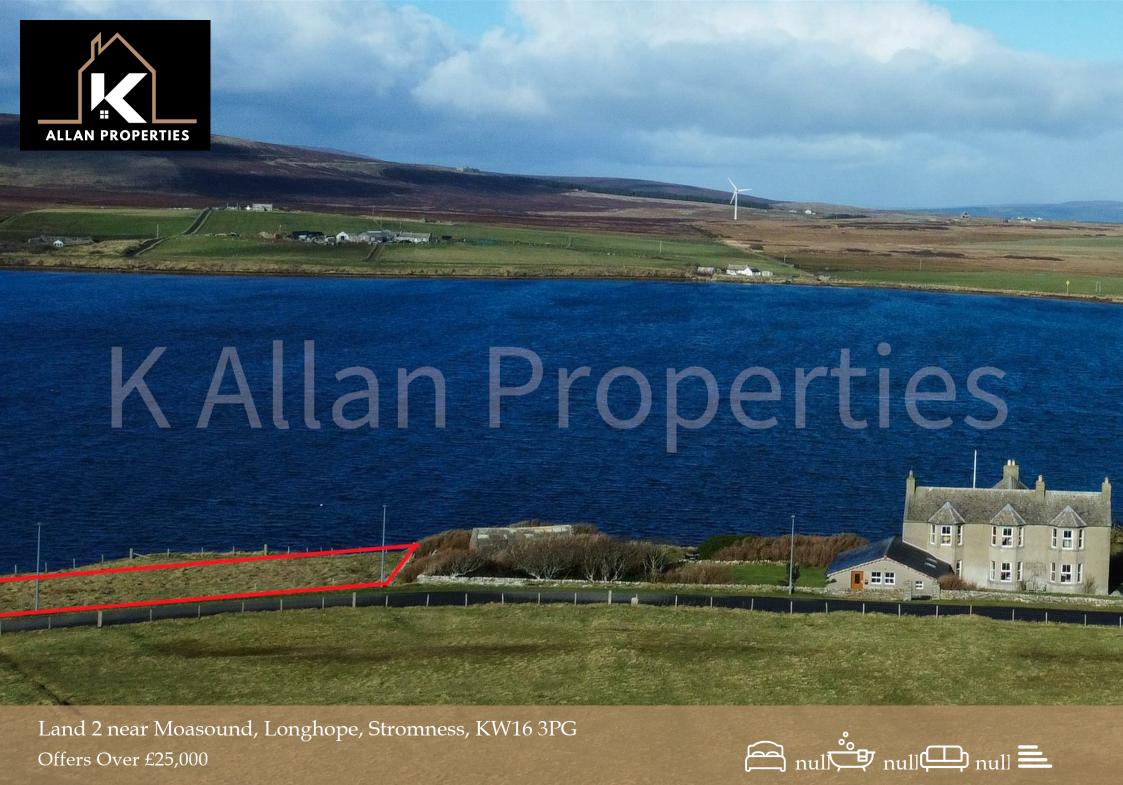

## Land 2 near Moasound Land 2 near Moasound

Stromness, KW16 3PG

- ISLAND OPPORTUNITY
- SPECTACULAR VIEWS
- APPROX. 2.22 ACRES
- FOR MORE INFORMATION CONTACT K ALLAN PROPERTIES
- LAND ON LONGHOPE
- VIEWING IS HIGHLY RECOMMENDED
- FORESHORE ACCESS

## REDUCED FROM £35,000.

K Allan Properties are delighted to present this area of land to the market which is positioned on Longhope, Hoy.

The area of land, which is approx. 2.22 acres (0.9 hectares), is positioned beautifully in a meadow and benefits from spectalular panoramic countryside and sea views with foreshore access.