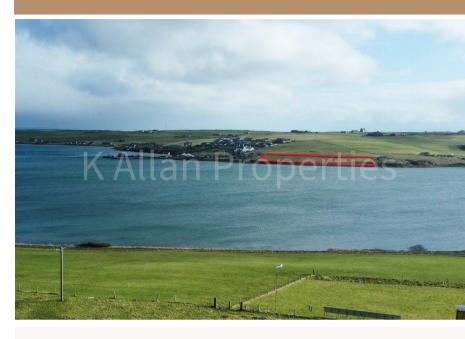

## REDUCED FROM £35,000.

K Allan Properties are delighted to present this area of land to the market which is positioned on Longhope, Hoy.

The area of land, which is approx. 2.22 acres (0.9 hectares), is positioned beautifully in a meadow and benefits from spectalular panoramic countryside and sea views with foreshore access.