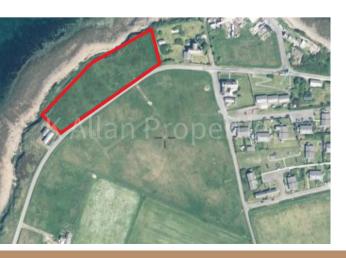

## REDUCED FROM £35,000.

K Allan Properties are delighted to present this area of land to the market which is positioned on Longhope, Hoy.

The area of land, which is approx. 2.22 acres (0.9 hectares), is positioned beautifully in a meadow and benefits from spectalular panoramic countryside and sea views with foreshore access.