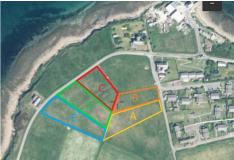

Parcel A - 1.15 acres approx.

Parcel B - 1.01 acres approx.

Parcel C - 0.6 acres approx.

Parcel D - 1.04 acres approx. Parcel E - 0.85 acres approx.