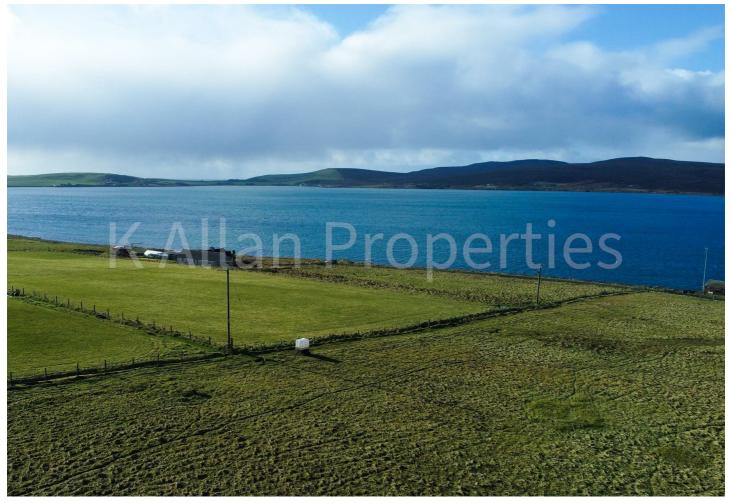

# Parcels Of Land, Longhope, Orkney, KW16 3PG

Offers Over £25,000

K Allan Properties are delighted to present 5 plots of land to the market on Longhope, Hoy.

The plots are positioned beautifully, benefiting from spectalular elevated panoramic countryside and sea views. They are located close to local amenities and transport links.

Offers subject to achieving outline planning will be considered. It is understood the mains water and electricity supplies are situated close to the potential sites. The area of land is presented to the market with no planning in place.

Parcel A - 1.15 acres approx.

Parcel B - 1.01 acres approx.

Parcel C - 0.6 acres approx.

Parcel D - 1.04 acres approx. Parcel E - 0.85 acres approx.