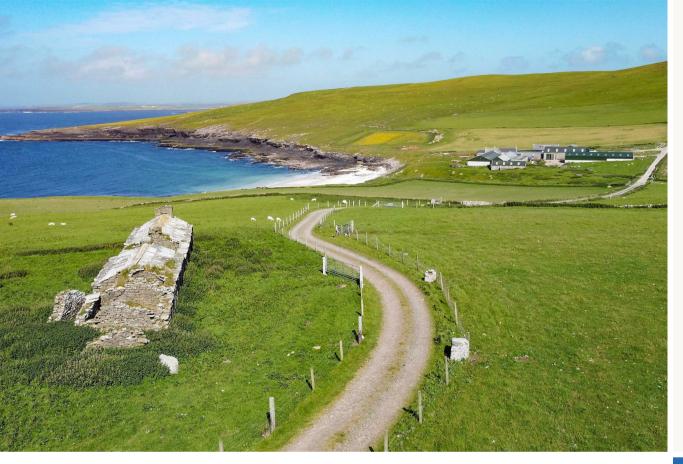

Situated on the picturesque island of Westray, this property offers a unique opportunity to own a piece of the most north-westerly peninsular on the Isle. Imagine waking up to breath taking clifftop views across the vast Atlantic Ocean, a sight that will never cease to amaze.

Noup Farm offers a rare opportunity to own a beautiful island property currently utilized for agricultural purposes. This exceptional property includes a 3-bedroom farmhouse. The farm is well-equipped with outbuildings tailored to meet the needs of a livestock holding. In addition there is a 4-bedroom workers' cottage in need of some modernisation, a perfect opportunity for those itching a

development project. Noup farm also benefits being set amidst approximately 566 acres of land.

One of the standout features of this property is its private sandy cove, providing a tranquil escape right at your doorstep. The Bay of Noup stretches out into the sea, offering a mesmerising backdrop to your daily life.