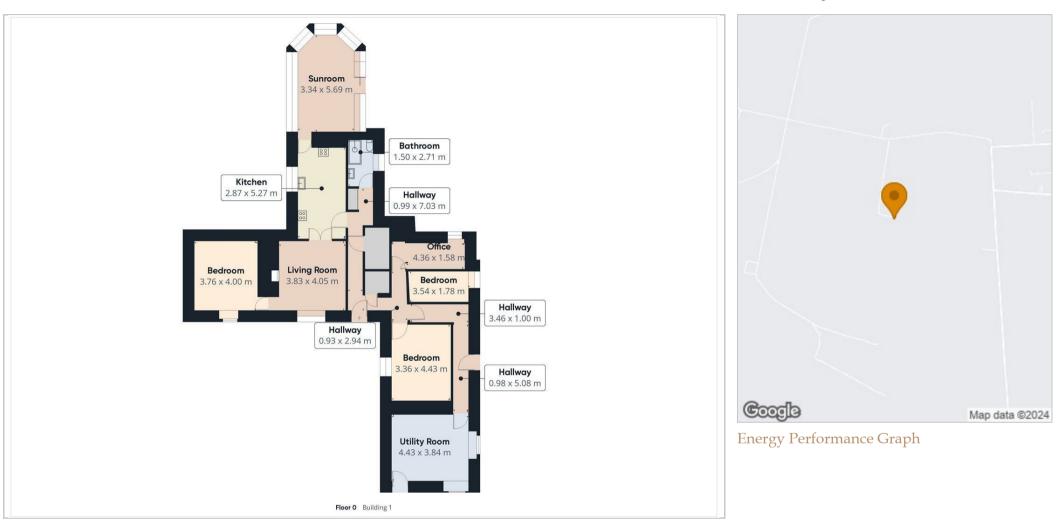

lopment project. Noup farm also benefits being set amidst approximately 566 acres of land.

One of the standout features of this property is its private sandy cove, providing a tranquil escape right at your doorstep. The Bay of Noup stretches out into the sea, offering a mesmerising backdrop to your daily life.

Noup Farm represents a unique blend of agricultural functionality and serene island living, providing an unparalleled opportunity for investment and development in one of the most picturesque locations in the Orkney Islands.



## Offers In The Region Of £1,395,000



FARMHOUSE COTTAGE LAND LAND PRIVATE COVE WILDLIFE AND CONSERVATION ACCESS AND INFRASTUCTURE STEADING STEADING LOCATION STEADINGS VIEWINGS OFFERS TO BEST ESTATE AGENTS GUIDE DISCLAIMER



## Directions



Floor Plans



## Viewing

Please contact our K Allan Properties Office on 01856 876377 if you wish to arrange a viewing appointment for this property or require further information.

The particulars are set out as a general outline only for the guidance of intended purchasers or lessees, and do not constitute, any part of a contract. Nothing in these particulars shall be deemed to be a statement that the property is in good structural condition or otherwise nor that any of the services, appliances, equipment or facilities are in good working order. Purchasers should satisfy themselves of this prior to purchasing.

Watergate, Kirkwall, Orkney, KW15 1PD Tel: 01856 876377 Email: info@kallanproperties.co.uk https://www.kallanproperties.co.uk