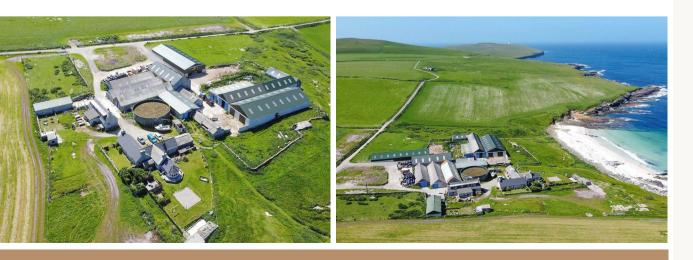

Noup Farm offers a rare opportunity to own a beautiful island property currently utilized for agricultural purposes. This exceptional property includes a 3-bedroom farmhouse. The farm is well-equipped with outbuildings tailored to meet the needs of a livestock holding. In addition there is a 4-bedroom workers' cottage in need of some modernisation, a perfect opportunity for those itching a

development project. Noup farm also benefits being set amidst approximately 566 acres of land.

One of the standout features of this property is its private sandy cove, providing a tranquil escape right at your doorstep. The Bay of Noup stretches out into the sea, offering a mesmerising backdrop to your daily life.