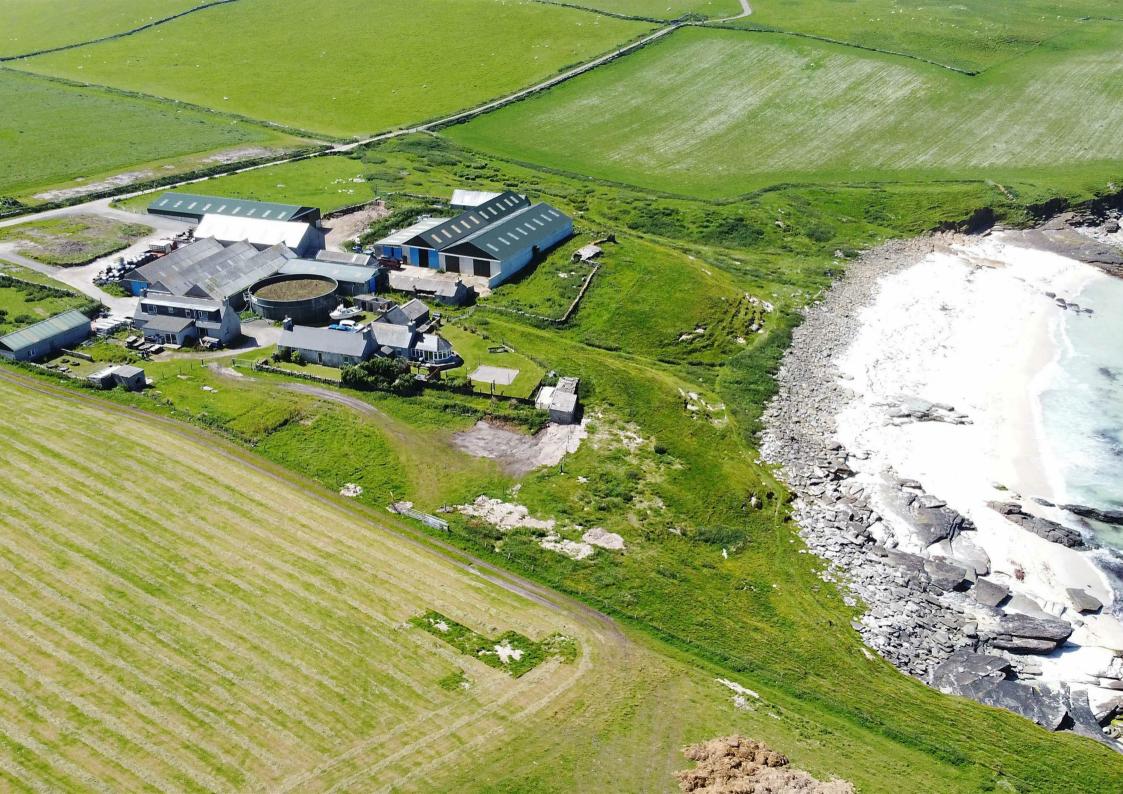

Noup Farm offers a rare opportunity to own a beautiful island property currently utilized for agricultural purposes. This exceptional property includes a 3-bedroom farmhouse. The farm is well-equipped with outbuildings tailored to meet the needs of a livestock holding. In addition there is a 4-bedroom workers' cottage in need of some modernisation, a perfect opportunity for those itching a

development project. Noup farm also benefits being set amidst approximately 566 acres of land.

One of the standout features of this property is its private sandy cove, providing a tranquil escape right at your doorstep. The Bay of Noup stretches out into the sea, offering a mesmerising backdrop to your daily life.