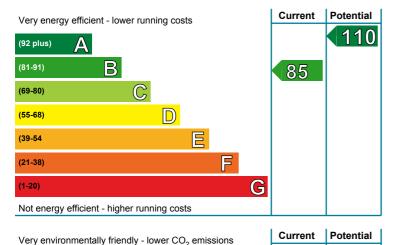

Organisation: Main heating and fuel: 1315-0522-0630-2556-0206 RdSAP, existing dwelling Elmhurst Air source heat pump, underfloor, electric

#### You can use this document to:

- Compare current ratings of properties to see which are more energy efficient and environmentally friendly
- Find out how to save energy and money and also reduce CO<sub>2</sub> emissions by improving your home

| Estimated energy costs for your home for 3 years* | £2,916 | See your recommendations       |
|---------------------------------------------------|--------|--------------------------------|
| Over 3 years you could save*                      | £327   | report for more<br>information |

\* based upon the cost of energy for heating, hot water, lighting and ventilation, calculated using standard assumptions



## **Energy Efficiency Rating**

This graph shows the current efficiency of your home, taking into account both energy efficiency and fuel costs. The higher this rating, the lower your fuel bills are likely to be.

Your current rating is **band B (85)**. The average rating for EPCs in Scotland is **band D (61)**.

The potential rating shows the effect of undertaking all of the improvement measures listed within your recommendations report.

## Environmental Impact (CO<sub>2</sub>) Rating

This graph shows the effect of your home on the environment in terms of carbon dioxide  $(CO_2)$  emissions. The higher the rating, the less impact it has on the environment.

Your current rating is **band B (86)**. The average rating for EPCs in Scotland is **band D (59)**.

The potential rating shows