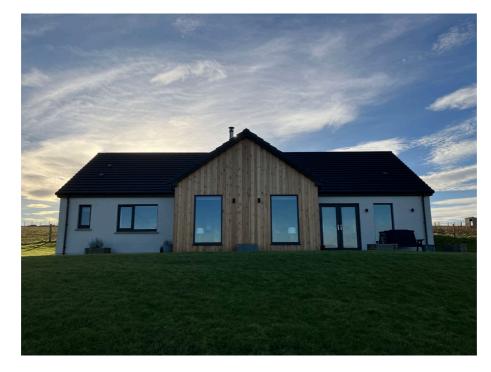

Services such as TV/cable connection, internet connection, swimming pools and other leisure facilities etc. were not inspected or reported on.

| Description                       | Detached single storey property with detached garage.                                                                                                                                                                                                         |  |
|-----------------------------------|---------------------------------------------------------------------------------------------------------------------------------------------------------------------------------------------------------------------------------------------------------------|--|
| Accommodation                     | Vestibule, Hallway, Kitchen / Diner, Utility Room,<br>Sitting Room, Bathroom, En-Suite and 3 Bedrooms.                                                                                                                                                        |  |
| Gross external floor<br>area (m²) | 151m².                                                                                                                                                                                                                                                        |  |
| Neighbourhood and<br>location     | Situated in the small community of Herston on the<br>former island of South Ronaldsay, a few miles from<br>the village of St Margarets Hope. South Ronaldsay<br>is the fourth of four islands linked to the Orkney<br>mainland by a series of four causeways. |  |
| Age                               | c.2022 with garage added at a later date.                                                                                                                                                                                                                     |  |
| Weather                           | Dry and bright.                                                                                                                                                                                                                                               |  |
| Chimney stacks                    | Visually inspected with the aid of binoculars where appropriate.<br>None.                                                                                                                                                                                     |  |