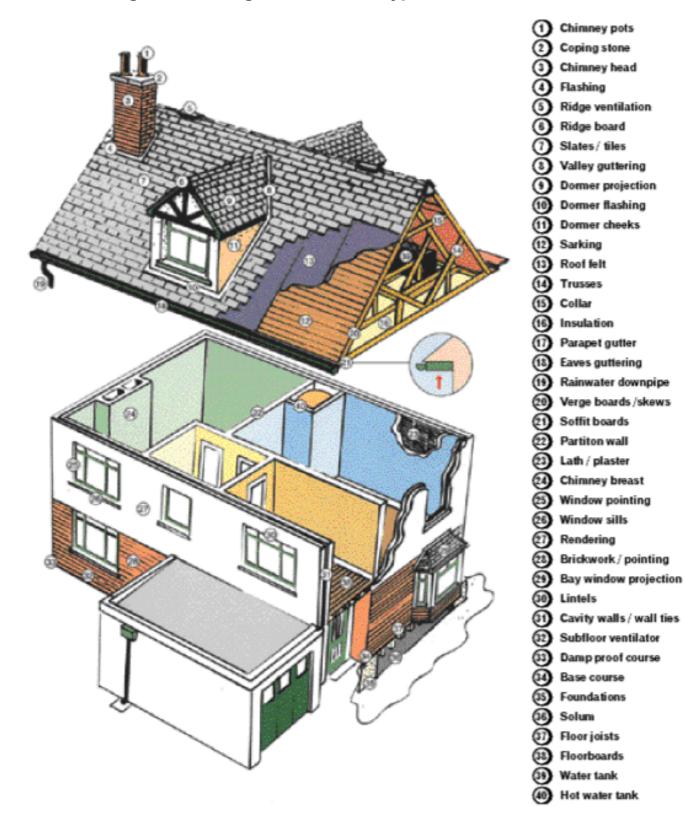

## Sectional diagram showing elements of a typical house

Reference may be made in this report to some or all of the above component parts of the property. This diagram may assist you in locating and understanding these terms.