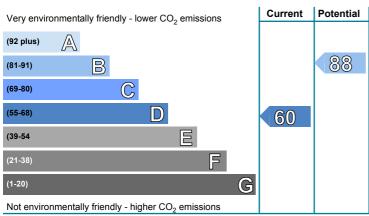

6 | See your recommendations       |
|---------------------------------------------------|--------|--------------------------------|
| Over 3 years you could save*                      | £495   | report for more<br>information |

\* based upon the cost of energy for heating, hot water, lighting and ventilation, calculated using standard assumptions



### **Energy Efficiency Rating**

This graph shows the current efficiency of your home, taking into account both energy efficiency and fuel costs. The higher this rating, the lower your fuel bills are likely to be.

Your current rating is **band D (62)**. The average rating for EPCs in Scotland is **band D (61)**.

The potential rating shows the effect of undertaking all of the improvement measures listed within your recommendations report.



### **Environmental Impact (CO<sub>2</sub>) Rating**

This graph shows the effect of your home on the environment in terms of carbon dioxide  $(CO_2)$  emissions. The higher the rating, the less impact it has on the environment.

Your current rating is **band D (60)**. The average rating for EPCs in Scotland is **band D (59)**.

The potential rating shows the effect of undertaking all of the improvement measures listed within your recommendations report.

### Top actions you can take to save money and make your home more efficient

| Recommended measures             | Indicative cost   | Typical savings over 3 years |
|----------------------------------|-------------------|------------------------------|
| 1 Solar water heating            | £4,000 - £6,000   | £495.00