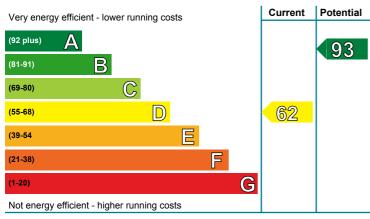

essment: RdSAP, existing dwelling

Approved Organisation: Elmhurst

**Main heating and fuel:** Air source heat pump, warm

air, electric

#### You can use this document to:

- . Compare current ratings of properties to see which are more energy efficient and environmentally friendly
- Find out how to save energy and money and also reduce CO<sub>2</sub> emissions by improving your home

| Estimated energy costs for your home for 3 years* | £6,786 | See your recommendations       |
|---------------------------------------------------|--------|--------------------------------|
| Over 3 years you could save*                      | £495   | report for more<br>information |

\* based upon the cost of energy for heating, hot water, lighting and ventilation, calculated using standard assumptions



### **Energy Efficiency Rating**

This graph shows the current efficiency of your home, taking into account both energy efficiency and fuel costs. The higher this rating, the lower your fuel bills are likely to be.

Your current rating is **band D (62)**. The average rating for EPCs in Scotland is **band D (61)**.

The potential rating shows the effect of undertaking all of the improvement measures listed within your recommendations report.



### **Environmental Impact (CO<sub>2</sub>) Rating**

This graph shows the effect of your home on the environment in terms of carbon dioxide  $(CO_2)$  emissions. The higher the rating, the less impact it has on the environment.

Your current rating is **band D (60)**. The average rating for EPCs in Scotland is **band D (59)**.

The potential ratin