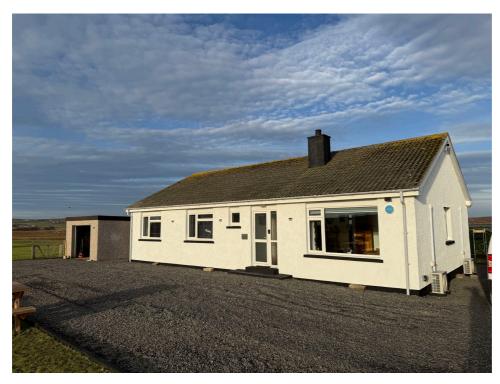

Services such as TV/cable connection, internet connection, swimming pools and other leisure facilities etc. were not inspected or reported on.

| Description | Detached    | single | storey | Bungalow | with | detached |
|-------------|-------------|--------|--------|----------|------|----------|
|             | single gara | age.   |        |          |      |          |

## Accommodation Vestibule, Hallway, Sitting Room, Kitchen/Dining, 4 Bedrooms, Bathroom, Utility and Rear Entrance

Porch.

## Neighbourhood and location

Situated in a rural location on the south isle of Flotta, connected to the Orkney Mainland and the island of Hoy by daily roll-on, roll-off ferry services.

## Age Circa 1977 with rear entrance porch circa 2000's. Exact dates are unknown.

Dry and cool.