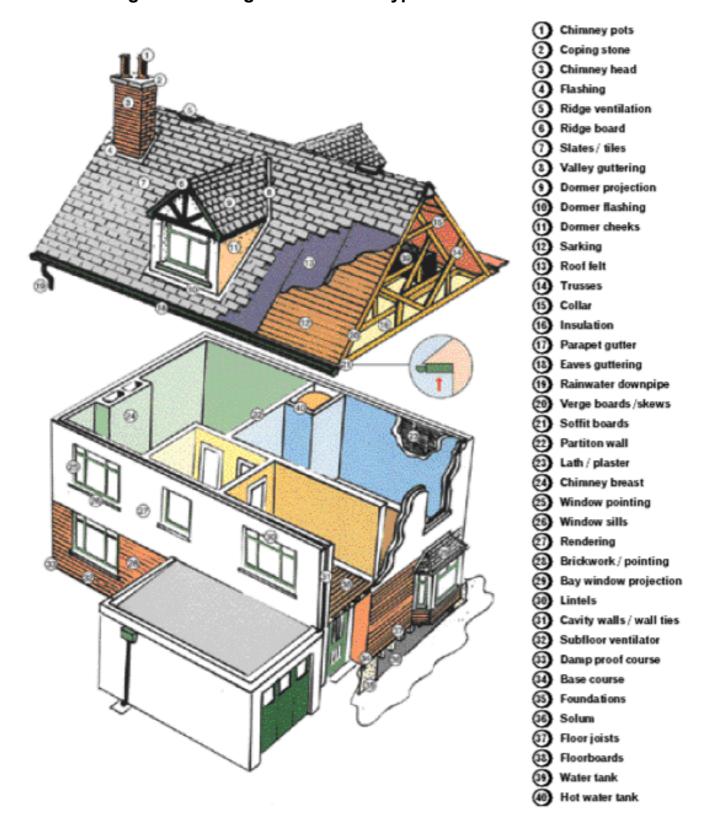

### Sectional diagram showing elements of a typical house

Reference may be made in this report to some or all of the above component parts of the property. This diagram may assist you in locating and understanding these terms.