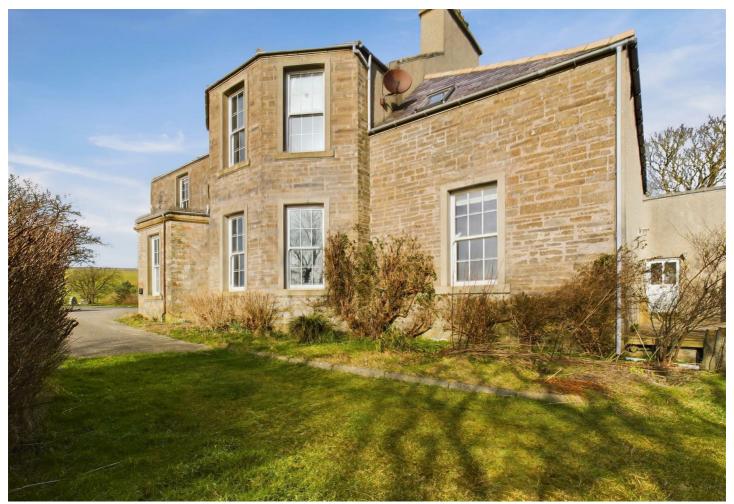

# Crantit House, Kirkwall, Orkney, KW15 1RZ

Offers Over £630,000

Positioned on the outskirts Kirkwall, this remarkable property offers a unique opportunity for those seeking a substantial residential portfolio. Dating back to 1850, the estate comprises three apartments, each designed to provide additional accommodation, making it an ideal investment for both residential living and rental potential.

Set within approximately 2.47 acres of land, the property boasts stunning panoramic views towards the iconic Scapa Flow, allowing residents to enjoy the natural beauty of the Orkney Islands. The expansive grounds provide ample space for animals, outdoor activities, gardening, or simply relaxing in the serene surroundings.

The stately home itself is a testament to classic architecture, offering a blend of historical charm and modern convenience. With its spacious interiors and elegant features, it presents a wonderful canvas for personalisation, ensuring that it can be tailored to meet the needs of its new owners.

Crantit House is not just a property; it is a lifestyle choice, offering a tranquil retreat while still being conveniently located near the amenities of Kirkwall. This is a rare opportunity to acquire a piece of Orkney's heritage, perfect for those looking to invest in a property that combines history, beauty, and potential. Whether you are seeking a family home or a lucrative investment, this estate is sure to impress.