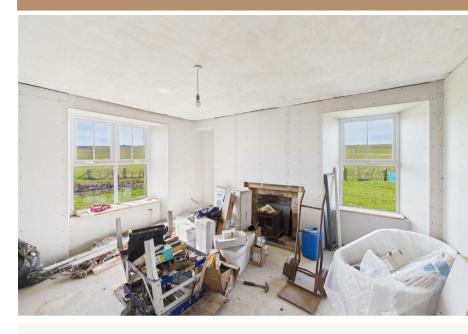

Welcome to Bea, Swannay, a beautiful detached property, ready for a new owner to complete the works. Dating back the 18th century, the traditional stone build dwelling is not far off completion. Almost plasterboarded throughout, the property comprises of what could be, 3 bedrooms, a family bathroom, a ground floor w/c, living room, dining room and a kitchen.

- UNINHABITABLE AT PRESENT AS THERE IS NO BATHROOM, KITCHEN OR HEATING
- READY TO PUT YOUR OWN STAMP ONTO
- SET IN A TRANQUIL MEADOW WITH BEAUTIFUL VIEWS
- BUILDING MATERIALS ON-SITE ARE BEING SOLD OFF