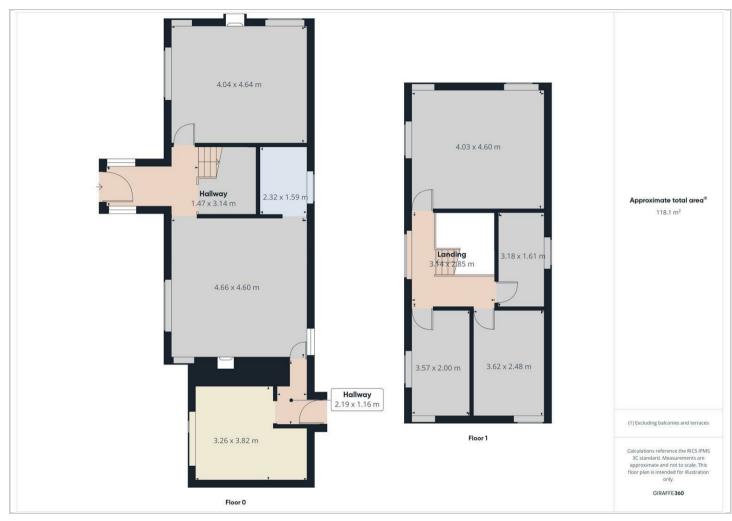

Welcome to Bea, Swannay, a beautiful detached property, ready for a new owner to complete the works. Dating back the 18th century, the traditional stone build dwelling is not far off completion. Almost plasterboarded throughout, the property comprises of what could be, 3 bedrooms, a family bathroom, a ground floor w/c, living room, dining room and a kitchen.

## Offers Over £135,000

Directions

Floor Plans Location Map