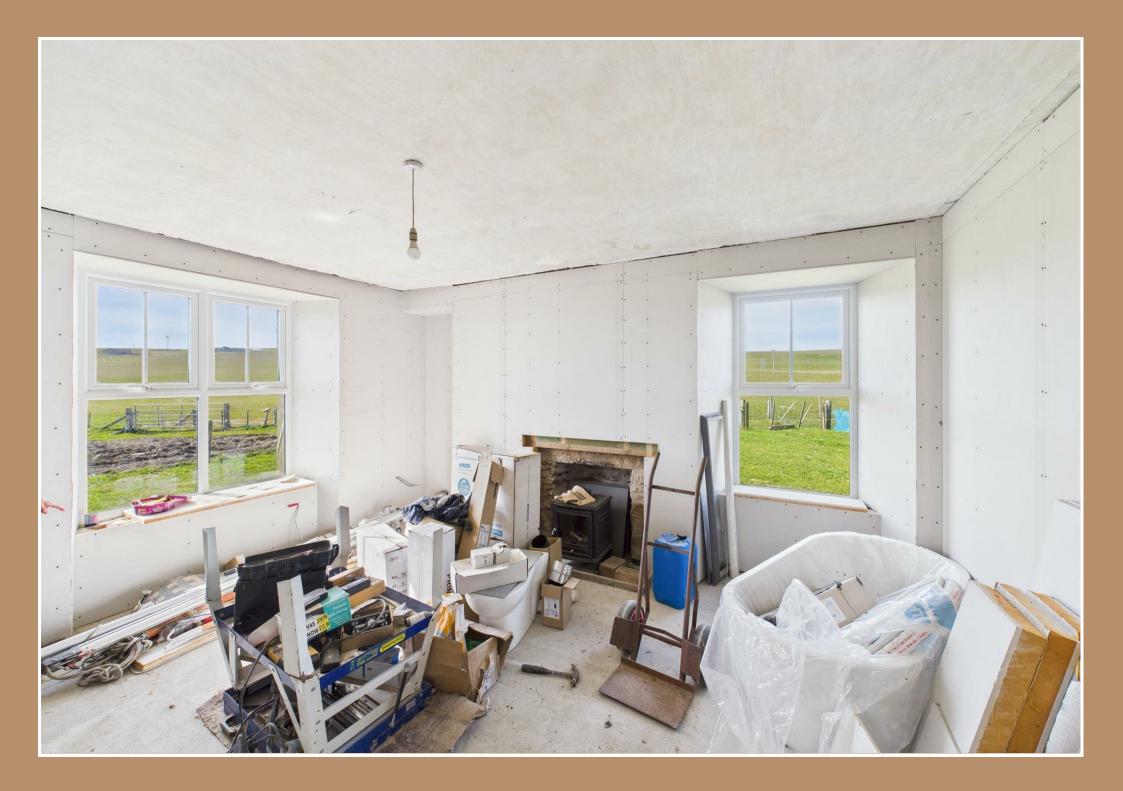

- UNINHABITABLE AT PRESENT AS THERE IS NO BATHROOM, KITCHEN OR HEATING
- READY TO PUT YOUR OWN STAMP ONTO
- SET IN A TRANQUIL MEADOW WITH BEAUTIFUL VIEWS
- BUILDING MATERIALS ON-SITE ARE BEING SOLD OFF

Welcome to Bea, Swannay, a beautiful detached property, ready for a new owner to complete the works. Dating back the 18th century, the traditional stone build dwelling is not far off completion. Almost plasterboarded throughout, the property comprises of what could be, 3 bedrooms, a family bathroom, a ground floor w/c, living room, dining room and a kitchen.