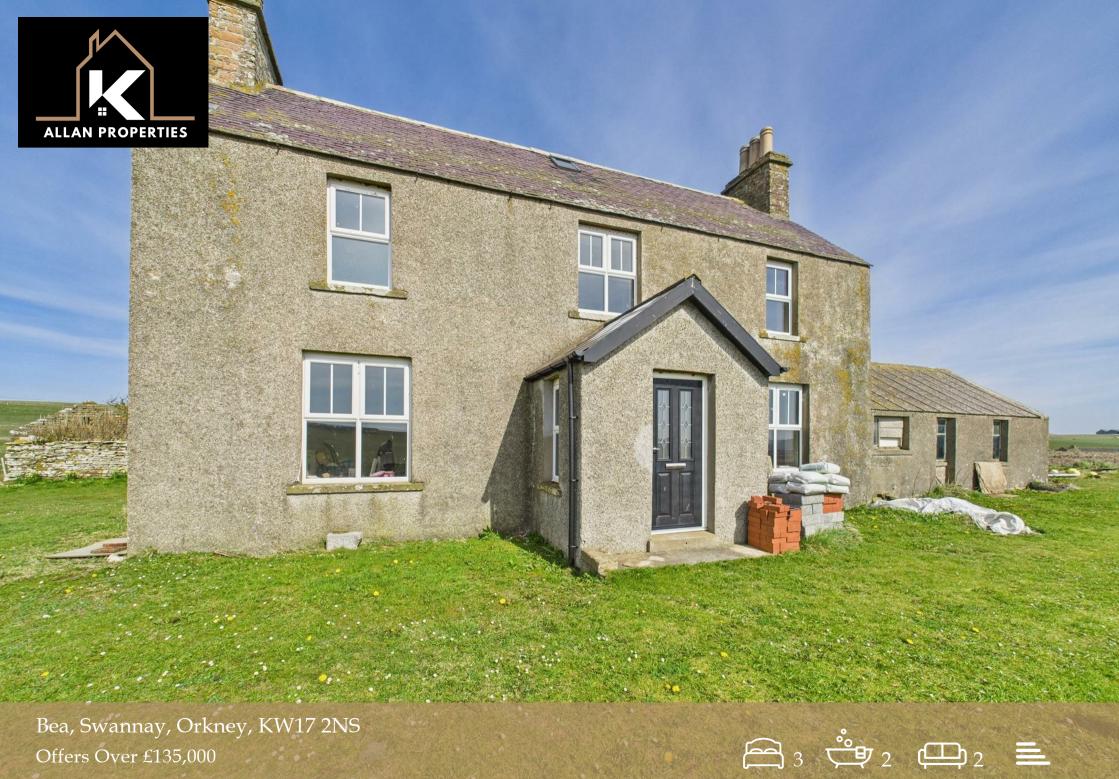

## Bea Bea Orkney, KW17 2NS

- UNIQUE DEVELOPMENT OPPORTUNITY
- NO HOME REPORT IS REQUIRED FOR THIS PROPERTY DUE TO BEING UNINHABITABLE AS IT STANDS
- BLANK CANVAS OF OPPORTUNITY
- STATIC CARAVAN AVAILABLE WITH SEPERATE NEGOTIATIONS
- CONTACT THE TEAM FOR MORE INFORMATION

Welcome to Bea, Swannay, a beautiful detached property, ready for a new owner to complete the works. Dating back the 18th century, the traditional stone build dwelling is not far off completion. Almost plasterboarded throughout, the property comprises of what could be, 3 bedrooms, a family bathroom, a ground floor w/c, living room, dining room and a kitchen.