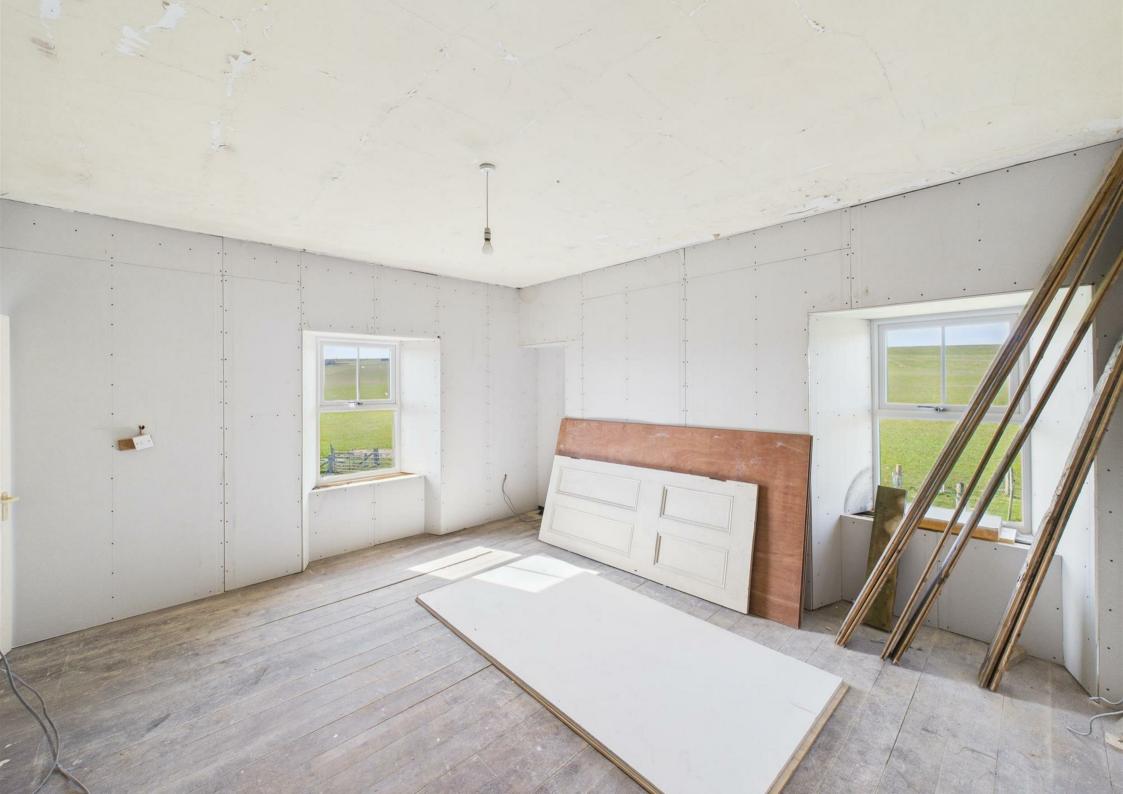

Welcome to Bea, Swannay, a beautiful detached property, ready for a new owner to complete the works. Dating back the 18th century, the traditional stone build dwelling is not far off completion. Almost plasterboarded throughout, the property comprises of what could be, 3 bedrooms, a family bathroom, a ground floor w/c, living room, dining room and a kitchen.

- UNINHABITABLE AT PRESENT AS THERE IS NO BATHROOM, KITCHEN OR HEATING
- READY TO PUT YOUR OWN STAMP ONTO
- SET IN A TRANQUIL MEADOW WITH BEAUTIFUL VIEWS
- BUILDING MATERIALS ON-SITE ARE BEING SOLD OFF