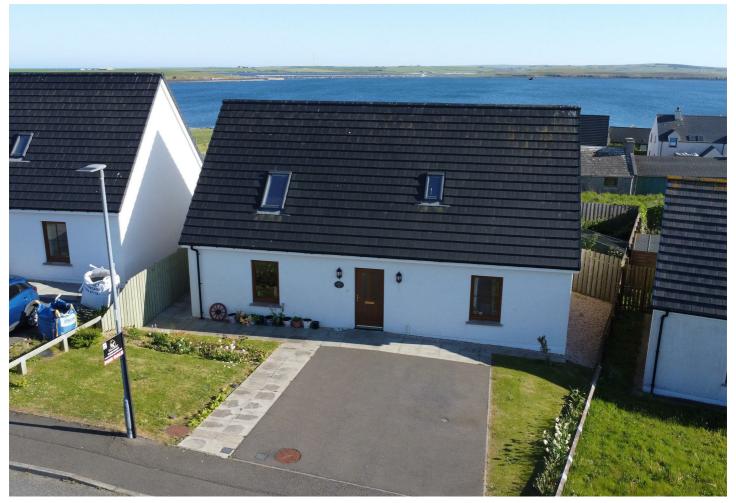

# 33 Breckan Brae, Holm, , KW17 2RR

Offers Over £295,000

K Allan Properties are delighted to bring this immaculate 4-bedroom family home to the market. 33 Breckan Brae is a detached property, positioned in a quiet residential area, in St Mary's, Holm. The property has been built with highly rated energy efficient design elements incorporating Insulated Concrete Formwork and benefits from uPVC double glazed windows and doors, the latest Dimplex quantum electric heating system and has an integrated solar system providing power to hot water, heating and other areas on demand. The house comes with the balance of a what was a 10-year NHBC Buildmark warranty, which we understand is around 4 years at the time of going to market.

The ground floor level comprises of a large light filled entrance hall leading to a wide hallway which connects to a beautifully featured hardwood and glass staircase, a large living room, an open plan kitchen / dining room, 2 spacious bedrooms and a large family bathroom. The first floor of the property comprises of an extra-large master bedroom, another large bedroom and a spacious shower room.

The property is presented to the market with high end, modern decor, off-street parking, a large private enclosed rear garden.

 $Catchment\ area\ schools\ are\ St\ Andrews\ Primary\ School\ and\ Kirkwall\ Grammar\ School.$ 