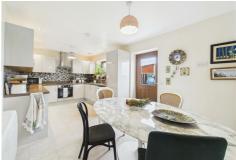

The ground floor level comprises of a large light filled entrance hall leading to a wide hallway which connects to a beautifully featured hardwood and glass staircase, a large living room, an open plan kitchen / dining room, 2 spacious bedrooms and a large family bathroom. The first floor of the property comprises of an extra-large master bedroom, another large bedroom and a spacious shower room.

The property is presented to the market with high end, modern decor, off-street parking, a large private enclosed rear garden.

 $Catchment\ area\ schools\ are\ St\ Andrews\ Primary\ School\ and\ Kirkwall\ Grammar\ School.$ 