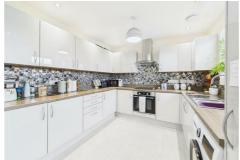

The ground floor level comprises of a large light filled entrance hall leading to a wide hallway which connects to a beautifully featured hardwood and glass staircase, a large living room, an open plan kitchen / dining room, 2 spacious bedrooms and a large family bathroom. The first floor of the property comprises of an extra-large master bedroom, another large bedroom and a spacious shower room.