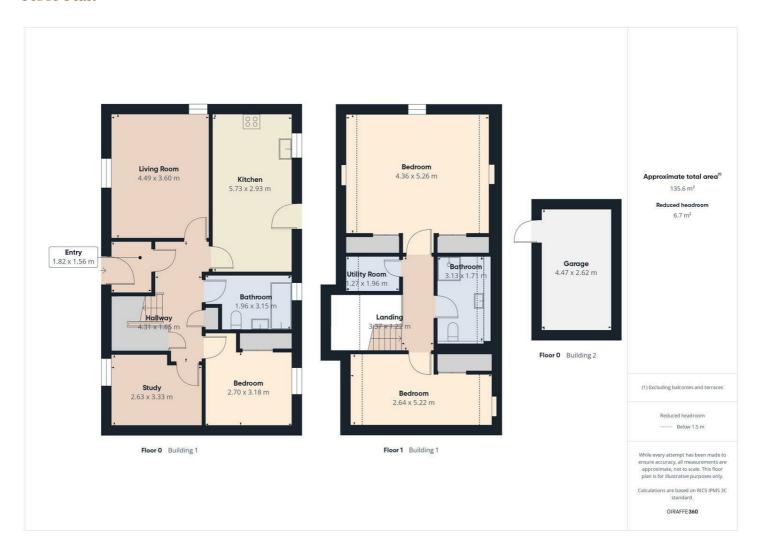

# Floor Plan

The ground floor level comprises of a large light filled entrance hall leading to a wide hallway which connects to a beautifully featured hardwood and glass staircase, a large living room, an open plan kitchen / dining room, 2 spacious bedrooms and a large family bathroom. The first floor of the property comprises of an extra-large master bedroom, another large bedroom and a spacious shower room.