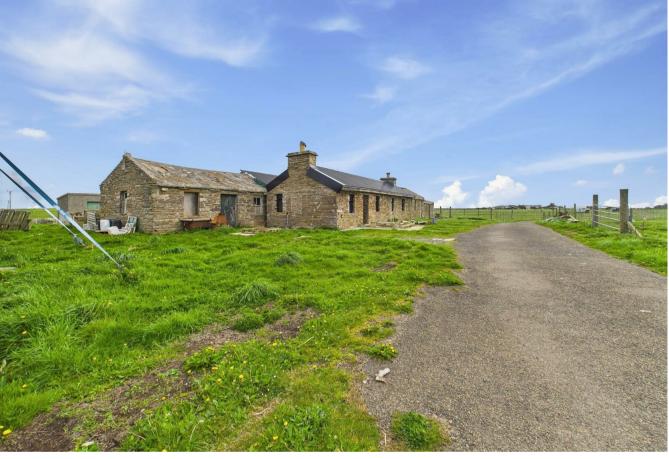

Positioned on North Ronaldsay, which is one of the outer Orkney Isles, this partially converted croft house presents a unique opportunity for those seeking an off-grid lifestyle. With its traditional structure, the croft offers a blank canvas for creative minds to transform it into a charming residence or a rustic retreat.

The location is truly remarkable, surrounded by the natural beauty of North Ronaldsay, where the rugged coastline meets the serene landscape. This area is perfect for individuals who appreciate the tranquillity of rural living and the chance to immerse themselves in nature. The crofts potential is vast, allowing for a bespoke design that reflects your personal style and vision.