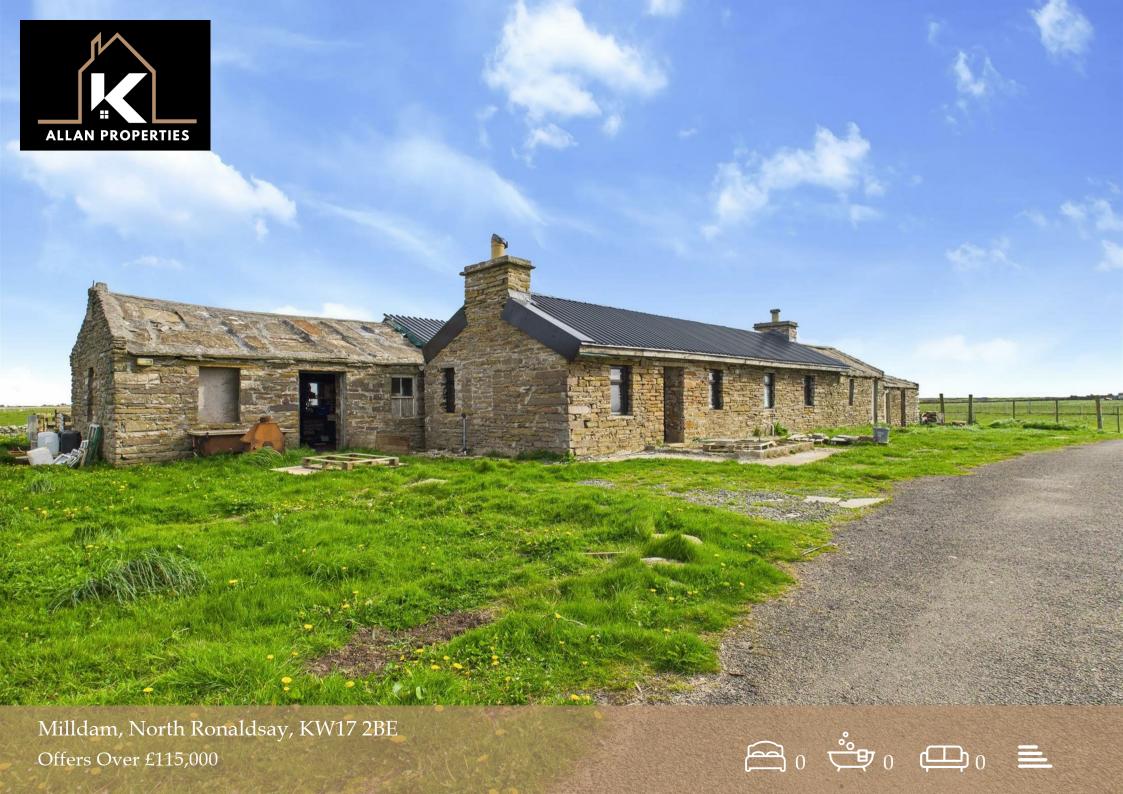

# Milldam Milldam

### North Ronaldsay, KW17 2BE

- PARTIALLY RENOVATED CROFT HOUSE
- POTENTIAL FOR OFF-GRID LIVING IF DESIRED
- NEWLY FENCED PADDOCKS
- NO HOME REPORT IS REQUIRED FOR THIS PROPERTY
- SPECTACULAR VIEWS AND LIFESTYLE OPPORTUNITY
- SET IN APPROX 7 ACRES OF CROFT LAND WITH A DE-CROFTED DWELLING
- UNIQUE LIFESTYLE OPPORTUNITY
- FOR MORE INFORMATION CONTACT OUR TEAM TODAY

Positioned on North Ronaldsay, which is one of the outer Orkney Isles, this partially converted croft house presents a unique opportunity for those seeking an off-grid lifestyle. With its traditional structure, the croft offers a blank canvas for creative minds to transform it into a charming residence or a rustic retreat.

## Offers Over £115,000

Directions

Floor Plans Location Map