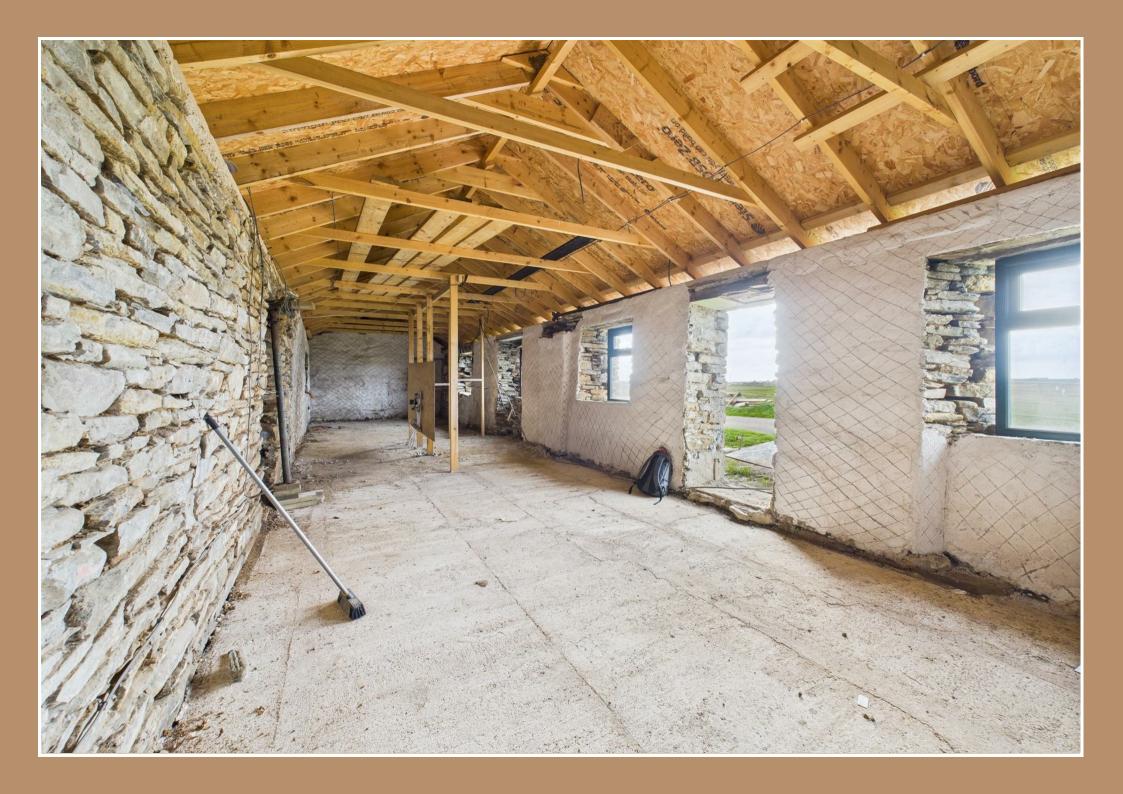

Positioned on North Ronaldsay, which is one of the outer Orkney Isles, this partially converted croft house presents a unique opportunity for those seeking an off-grid lifestyle. With its traditional structure, the croft offers a blank canvas for creative minds to transform it into a charming residence or a rustic retreat.

The location is truly remarkable, surrounded by the natural beauty of North Ronaldsay, where the rugged coastline meets the serene landscape. This area is perfect for individuals who appreciate the tranquillity of rural living and the chance to immerse themselves in nature. The crofts potential is vast, allowing for a bespoke design that reflects your personal style and vision.

Living off-grid in this idyllic setting means you can enjoy a sustainable lifestyle, away from the hustle and bustle of urban life. The property offers the chance to create a self-sufficient home, harnessing renewable energy sources and embracing a simpler way of living.