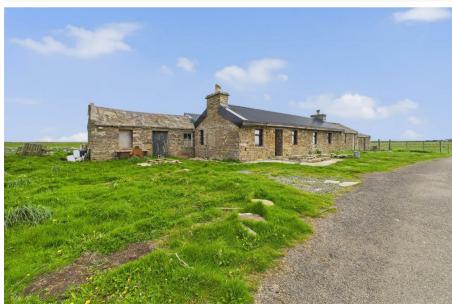

Positioned on North Ronaldsay, which is one of the outer Orkney Isles, this partially converted croft house presents a unique opportunity for those seeking an off-grid lifestyle. With its traditional structure, the croft offers a blank canvas for creative minds to transform it into a charming residence or a rustic retreat.

The location is truly remarkable, surrounded by the natural beauty of North Ronaldsay, where the rugged coastline meets the serene landscape. This area is perfect for individuals who appreciate the tranquillity of rural living and the chance to immerse themselves in nature. The crofts potential is vast, allowing for a bespoke design that reflects your personal style and vision.