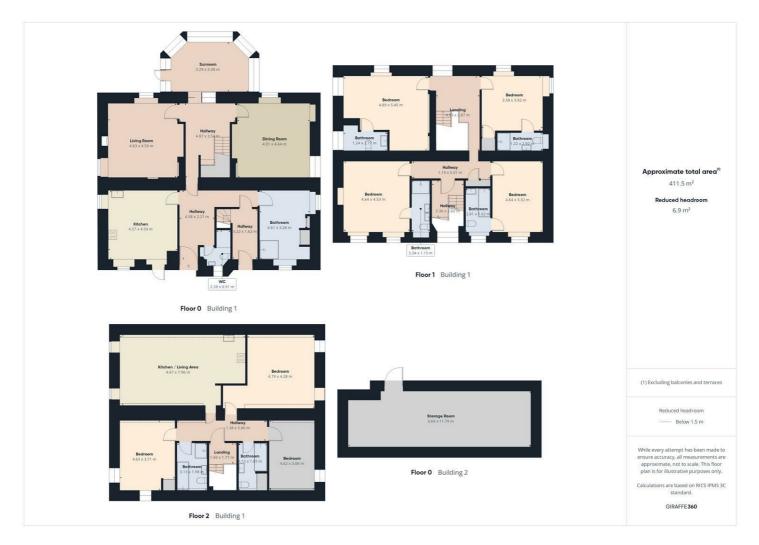

## Floor Plan

The ground floor comprises a rear entrance hall with original flagstone floor, wc, large country kitchen with an Aga range, utility/shower room with ample storage, stylish wood paneled dining room with open fire, generous lounge with open fire, front hall with tiled floor, and a conservatory with beautiful garden views.

The first floor has four double bedrooms, all with en-suite bathrooms.

The second floor comprises a sunny kitchen/living area, three bedrooms and two bathrooms.

The Manse is approximately 9 miles from Kirkwall and 4 miles from the village of St Mary's.