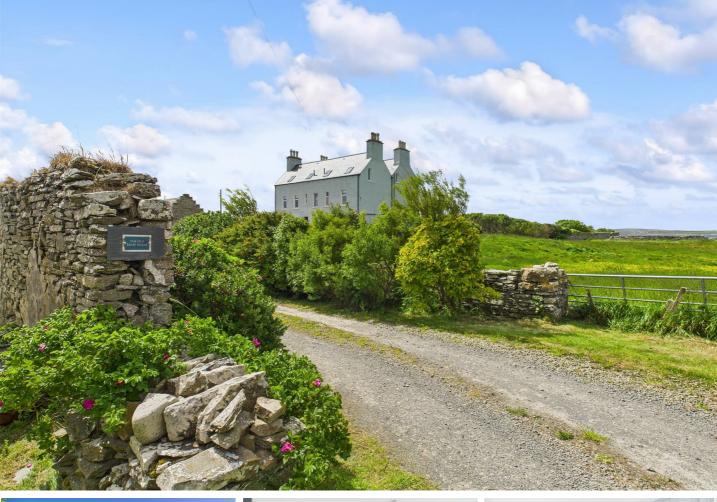

# The Old St. Nicholas Manse, Holm, KW17 2SD Offers Over £795,000

Situated in a spectacular rural beachside location, the Old St Nicholas Manse offers a rare opportunity to own a beautifully renovated former manse, with mature, C1700 dry stone walled garden. Tastefully decorated to an exceptional standard, and with elegantly proportioned rooms this unique property offers ample space for a range of uses, such as a family home or holiday accommodation. This home would work as a large four bedroom family home with three bedroom annex, or as an impressive seven bedroom house. The Manse benefits from panoramic sea views, overlooking the Bay of Cornquoy to Burray and other Islands.