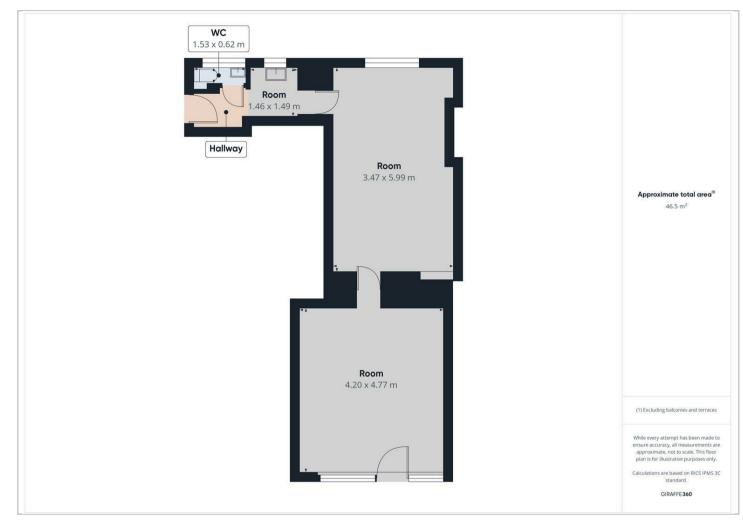

Approx 46smq with shop front onto Victoria Street, which is the main street in Stromness.

Viewing is recommended to fully appreciate the space on offer.

### Offers Over £75,000

Floor Plans Location Map