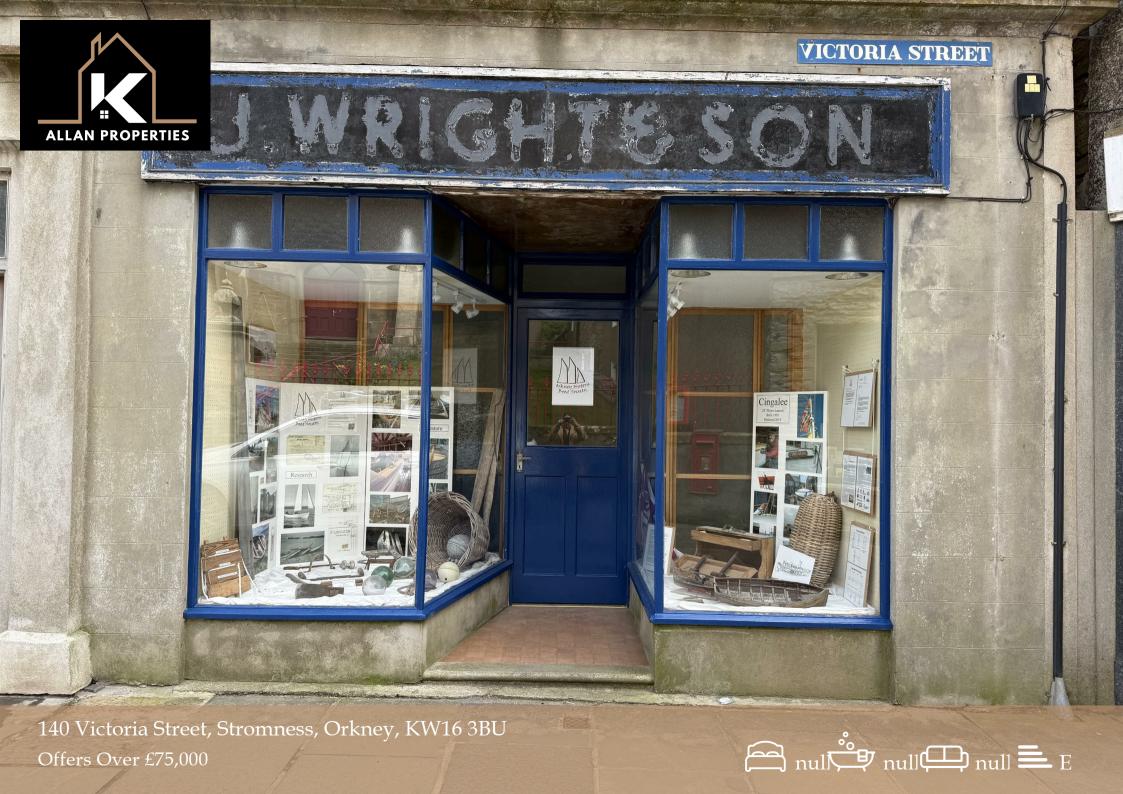

# 140 140 Victoria Street

## Orkney, KW16 3BU

- NEWLY RENOVATED SHOP/OFFICE SPACE
- SUITABLE FOR A VARIETY OF USES SUBJECT TO THE APPROPRIATE PERMISSIONS
- VIEWING IS HIGHLY RECOMMENDED

- EXCELLENT TOWN CENTRE LOCATION
- CLOSE TO TRANSPORT LINKS TO MAINLAND SCOTLAND
- WHAT3WORDS: excavate.boring.stammer

K Allan Properties are delighted to present this freshly restored town centre shop/office space to the market, which is presenting itself as a blank canvas of opportunities, subject to the correct permissions and uses.

Approx 46smq with shop front onto Victoria Street, which is the main street in Stromness.

Viewing is recommended to fully appreciate the space on offer.

### Offers Over £75,000

Floor Plans Location Map