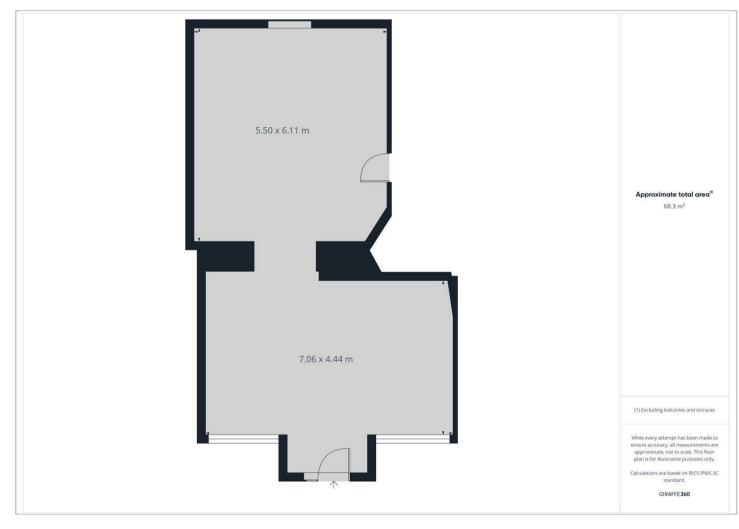

## 136 136 Victoria Street

Orkney, KW16 3BU

- SHOP/RETAIL SPACE IN THE CENTRE IN NEED OF FULL RESTORATION **OF STROMNESS**
- POSITIONED IN A DESIRABLE AREA
  CLOSE TO TRANSPORT LINKS TO WITHIN STROMNESS
- VIEWING IS RECOMMENDED
- MAINLAND SCOTLAND
- WHAT3WORDS: excavate.boring.stammer

K Allan Properties are delighted to present this town centre shop to the market, which is presenting itself as a blank canvas of opportunities, with lots of potential.

Approx 68smq with shop front onto Victoria Street, which is the main street in Stromness.

Viewing is recommended to fully appreciate the space on offer.

### Offers Over £75,000



Floor Plans Location Map



# Stromness Pier Arts Centre tromness Museum @ Point of Ness Caravan & Camping Site Map data @2025

### **Energy Performance Graph**



#### Viewing

Please contact our K Allan Properties Office on 01856 876377 if you wish to arrange a viewing appointment for this property or require further information.

The particulars are set out as a general outline only for the guidance of intended purchasers or lessees, and do not constitute, any part of a contract. Nothing in these particulars shall be deemed to be a statement that the property is in good structural condition or otherwise nor that any of the services, appliances, equipment or facilities are in good working order. Purchasers should satisfy themselves of this prior to purchasing.

Watergate, Kirkwall, Orkney, KW15 1PD  $\,$ 

Tel: 0