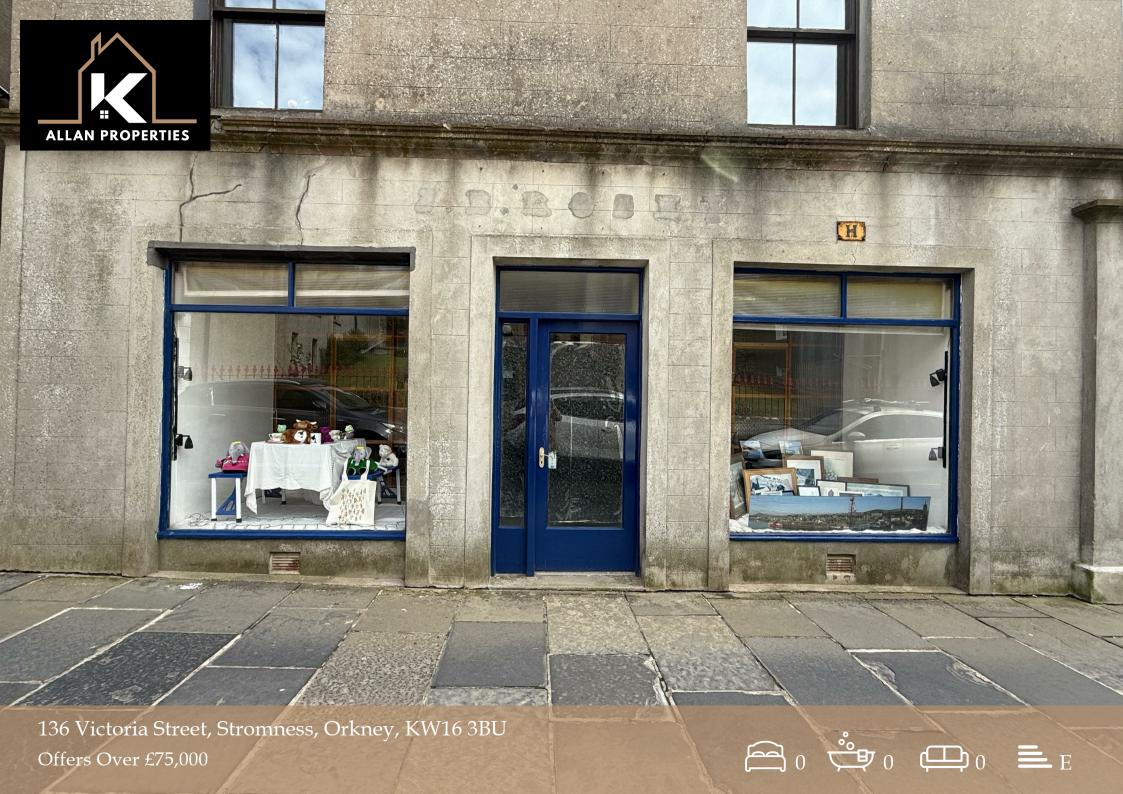

## 136 136 Victoria Street

Orkney, KW16 3BU

- SHOP/RETAIL SPACE IN THE CENTRE IN NEED OF FULL RESTORATION **OF STROMNESS**
- POSITIONED IN A DESIRABLE AREA
  CLOSE TO TRANSPORT LINKS TO WITHIN STROMNESS
- VIEWING IS RECOMMENDED
- MAINLAND SCOTLAND
- WHAT3WORDS: excavate.boring.stammer

K Allan Properties are delighted to present this town centre shop to the market, which is presenting itself as a blank canvas of opportunities, with lots of potential.

Approx 68smq with shop front onto Victoria Street, which is the main street in Stromness.

### Offers Over £75,000

Floor Plans Location Map